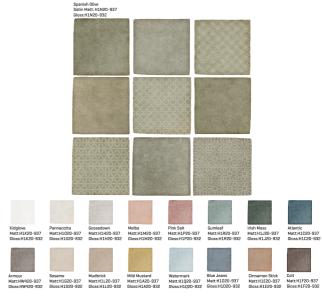

### TETRA ODYSSEY 130X130 DESIGNS

#### 1258169 | 130x130mm

| Range Name                   | Tetra Odyssey |
|------------------------------|---------------|
| Colour                       | Multicolour   |
| Surface Finish               | Various       |
| Country of Origin            | AUS           |
| Undulation                   | Structured    |
| Wear Rating                  | 0             |
| Slip Rating                  | NA            |
| Variation                    | V4            |
| Tile Type                    | Double Fired  |
| Tile Thickness               | 7mm           |
| Edge                         | Pressed       |
| Number of Faces              | 64            |
| Pieces Per Pack              | 60            |
| Pieces Per Sqm               | 59.17         |
| Weight Per Sqm               | 15.38kg       |
| Wet Barefoot Ramp Test       | NA            |
| Light Reflectance Value      | NA            |
| % Crystalline Silica Content | 16.8%         |
| Porosity                     | > 10%         |
|                              |               |