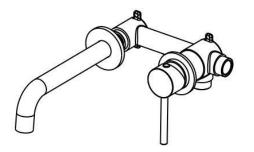

## **SPECIFICATIONS**

| SKU            | 1243749                 |
|----------------|-------------------------|
|                |                         |
| CARTRIDGE      | Flühs - Germany         |
|                |                         |
| AERATOR        | Neoperl - Germany       |
|                |                         |
| HOSE           | Neoperl - Germany       |
|                |                         |
| WATER PRESSURE | Minimum Pressure 150KPA |
|                | Maximum Pressure 500KPA |
|                |                         |
| WARRANTY       | Cartridge: 25 Yrs       |
|                | Labour: 2 Yrs           |