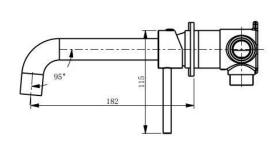

## **SPECIFICATIONS**

| SKU            | 1243749                 |
|----------------|-------------------------|
|                |                         |
| CARTRIDGE      | Flühs - Germany         |
|                |                         |
| AERATOR        | Neoperl - Germany       |
|                |                         |
| HOSE           | Neoperl - Germany       |
|                |                         |
| WATER PRESSURE | Minimum Pressure 150KPA |
|                | Maximum Pressure 500KPA |
|                |                         |
| WARRANTY       | Cartridge: 25 Yrs       |
|                | Labour: 2 Yrs           |