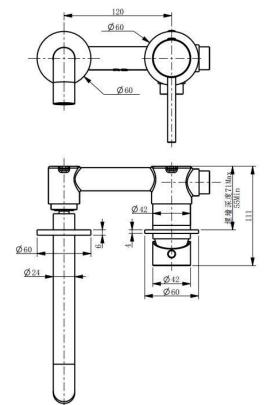

## **SPECIFICATIONS**

| SKU            | 1243749                 |
|----------------|-------------------------|
|                |                         |
| CARTRIDGE      | Flühs - Germany         |
|                |                         |
| AERATOR        | Neoperl - Germany       |
|                |                         |
| HOSE           | Neoperl - Germany       |
|                |                         |
| WATER PRESSURE | Minimum Pressure 150KPA |
|                | Maximum Pressure 500KPA |
|                |                         |
| WARRANTY       | Cartridge: 25 Yrs       |
|                | Labour: 2 Yrs           |