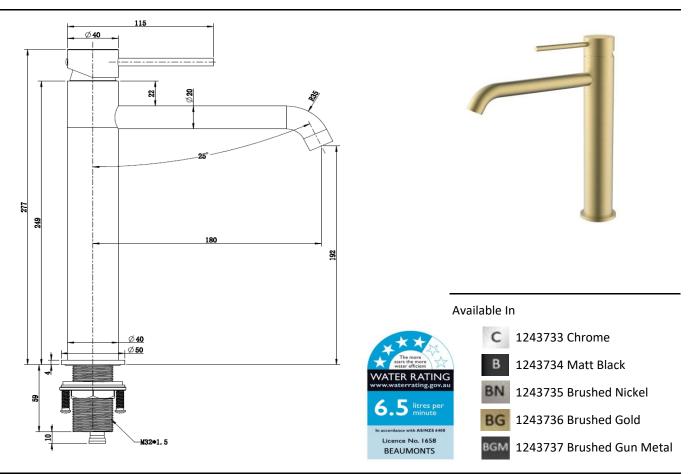

## **SPECIFICATIONS**

| SKU            | 1243736/Misha Vessel Basin Mixer                   |
|----------------|----------------------------------------------------|
| WELS Info      | T40030, 4 Star/6.5L                                |
| Cartridge      | Flühs - Germany                                    |
| Aerator & Hose | Flühs - Germany                                    |
| Water Pressure | Minimum Pressure 150KPA<br>Maximum Pressure 500KPA |
|                | Cartridge: 25 Yrs                                  |
| Warranty       | Labour: 2 Yrs                                      |