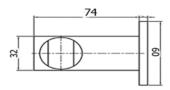

## Available In

Labour: 2 Yrs

- C 1251267 Chrome
- B 1251268 Matt Black
- BN 1251269 Brushed Nickel
- BG 1251270 Brushed Gold
- BGM 1251271 Brushed Gun Metal

| SPECIFICATIONS |                                                         |
|----------------|---------------------------------------------------------|
| SKU            | 1251271/Misha Hand Shower on Elbow Brushed<br>Gun Metal |
| WELS Info      | S13242 , 4Star / 6.0L                                   |
| Aerator & Hose | 1.5M Dural Hose                                         |
| Water Pressure | Minimum Pressure 150KPA  Maximum Pressure 500KPA        |
| Warranty       | Parts: 25 Yrs                                           |