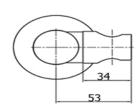

## Available In

Labour: 2 Yrs

- C 1251267 Chrome
- B 1251268 Matt Black
- BN 1251269 Brushed Nickel
- BG 1251270 Brushed Gold
- BGM 1251271 Brushed Gun Metal

| SPECIFICATIONS |                                                         |
|----------------|---------------------------------------------------------|
| SKU            | 1251271/Misha Hand Shower on Elbow Brushed<br>Gun Metal |
| WELS Info      | S13242 , 4Star / 6.0L                                   |
| Aerator & Hose | 1.5M Dural Hose                                         |
| Water Pressure | Minimum Pressure 150KPA  Maximum Pressure 500KPA        |
| Warranty       | Parts: 25 Yrs                                           |