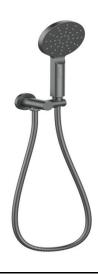

## Available In

Labour: 2 Yrs

- C 1251267 Chrome
- B 1251268 Matt Black
- BN 1251269 Brushed Nickel
- BG 1251270 Brushed Gold
- BGM 1251271 Brushed Gun Metal

| SPECIFICATIONS |                                                         |
|----------------|---------------------------------------------------------|
| SKU            | 1251271/Misha Hand Shower on Elbow Brushed<br>Gun Metal |
| WELS Info      | S13242 , 4Star / 6.0L                                   |
| Aerator & Hose | 1.5M Dural Hose                                         |
| Water Pressure | Minimum Pressure 150KPA  Maximum Pressure 500KPA        |
| Warranty       | Parts: 25 Yrs                                           |