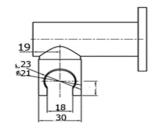

## Available In

Labour: 2 Yrs

- C 1251267 Chrome
- B 1251268 Matt Black
- BN 1251269 Brushed Nickel
- BG 1251270 Brushed Gold
- BGM 1251271 Brushed Gun Metal

| SPECIFICATIONS |                                                         |
|----------------|---------------------------------------------------------|
| SKU            | 1251271/Misha Hand Shower on Elbow Brushed<br>Gun Metal |
| WELS Info      | S13242 , 4Star / 6.0L                                   |
| Aerator & Hose | 1.5M Dural Hose                                         |
| Water Pressure | Minimum Pressure 150KPA  Maximum Pressure 500KPA        |
| Warranty       | Parts: 25 Yrs                                           |