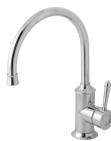

# **NOSTALGIA**

### NOSTALGIA SINK MIXER 220MM GOOSENECK

365

220

## **SPECIFICATIONS**

Chrome

NS733-62 Chrome / Natural White