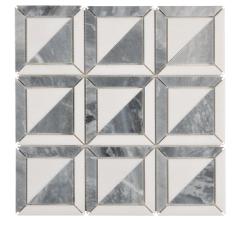

## BOSTON GREY CARRARA NATURAL PRODUCT HONED MOSAIC

#### 1263432 | 304x304mm

| Range Name                         | Boston  |
|------------------------------------|---------|
| Colour                             | Grey    |
| Surface Finish                     | Honed   |
| Country of Origin                  | CHN     |
| Undulation                         | Flat    |
| Slip Rating                        | NA      |
| Tile Type                          | Stone   |
| Tile Thickness                     | 8mm     |
| Edge                               | Rect    |
| Pieces Per Pack                    | 10      |
| Pieces Per Sqm                     | 10.82   |
| Weight Per Sqm                     | 19.48kg |
| Wet Barefoot Ramp Test             | NA      |
| % Crystalline Silica Content 0.01% |         |