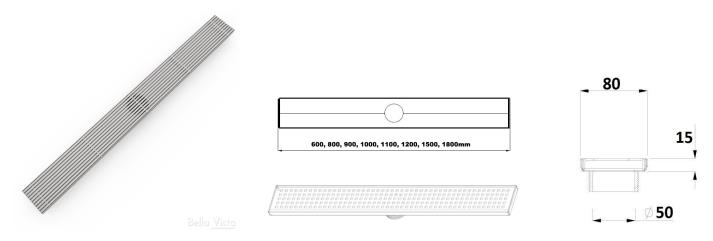

## Specifications:

| Style       | Linear Pattern 600mm Shower Grate                                    |
|-------------|----------------------------------------------------------------------|
| Material    | 304 Grade stainless steel                                            |
| Finish      | Stainless Steel                                                      |
| Dimensions  | 600mm (l) x 80mm (w) x 15mm (d)*                                     |
| Outlet Size | 50mm                                                                 |
| Details     | Suitable for commercial and residential                              |
|             | Interchangeable grate covers                                         |
|             | Watermark approved                                                   |
|             | Available in 600, 800, 900, 1000, 1100, 1200, 1500 and 1800mm length |
|             | * Depth is for drain body and does not include outlet                |
| Warranty    | 25-year warranty (refer to <u>bella-vista.net.au</u> for details)    |