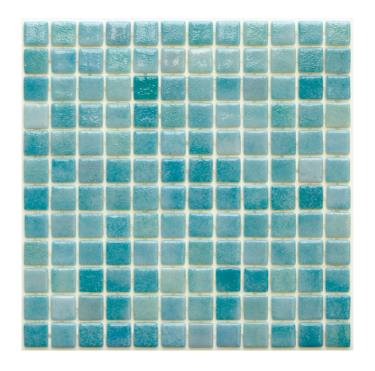

#### FIJI SKY GLASS NATURAL PRODUCT GLOSS MOSAIC

### 1296731 | 515x325mm

| Range Name                  | Fiji    |
|-----------------------------|---------|
| Colour                      | Sky     |
| Surface Finish              | Gloss   |
| Exclusive to Beaumonts      | Yes     |
| Country of Origin           | TUR     |
| Undulation                  | Flat    |
| Slip Rating                 | NA      |
| Tile Type                   | Glass   |
| Tile Thickness              | 5.5mm   |
| Edge                        | Pressed |
| Pieces Per Pack             | 12      |
| Pieces Per Sqm              | 6       |
| Weight Per Sqm              | 10.5kg  |
| Wet Barefoot Ramp Test      | NA      |
| % Crystalline Silica Conten | nt 0.0% |