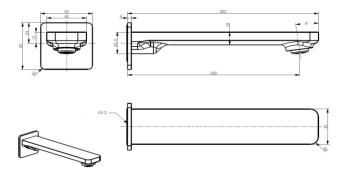

1251305 Brush Gun Metal

| SPECIFICATIONS |                                            |
|----------------|--------------------------------------------|
| SKU            | 1251303 /Platz Basin/Bath Outlet 180 Black |
| WELS Info      | N/R                                        |
| Cartridge      | N/A                                        |
| Water Pressure | Minimum Pressure 150KPA                    |
|                | Maximum Pressure 500KPA                    |
| Warranty       | 25 Yrs Parts Replacement only              |