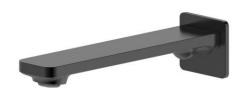

1251305 Brush Gun Metal

| SPECIFICATIONS |                                            |
|----------------|--------------------------------------------|
| SKU            | 1251303 /Platz Basin/Bath Outlet 180 Black |
| WELS Info      | N/R                                        |
| Cartridge      | N/A                                        |
| Water Pressure | Minimum Pressure 150KPA                    |
|                | Maximum Pressure 500KPA                    |
| Warranty       | 25 Yrs Parts Replacement only              |