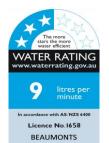

## Available In

- C 1251292 Chrome
- B 1251293 Matt Black
- BN 1251294 Brushed Nickel
- BG 1251295 Brushed Gold
- BGM 1251296 Brushed Gun Metal

| SPECIFICATIONS |                                                                   |
|----------------|-------------------------------------------------------------------|
| SKU            | 1251294/Misha Floor Mounted Bath Mixer w<br>Shower Brushed Nickel |
| WELS Info      | S15183, 3Star / 9.0L                                              |
| Aerator & Hose | 1.5M Dural Hose                                                   |
| Water Pressure | Minimum Pressure 150KPA                                           |
|                | Maximum Pressure 500KPA                                           |
| Warranty       | Cartridge: 25 Yrs                                                 |
|                | Labour: 2 Yrs                                                     |