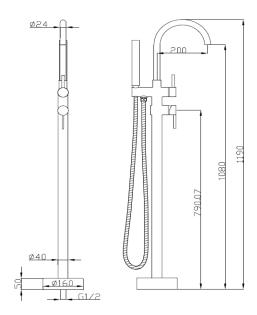

## Available In

- C 1251292 Chrome
- B 1251293 Matt Black
- BN 1251294 Brushed Nickel
- BG 1251295 Brushed Gold
- BGM 1251296 Brushed Gun Metal

| SPECIFICATIONS |                                                                   |
|----------------|-------------------------------------------------------------------|
| SKU            | 1251294/Misha Floor Mounted Bath Mixer w<br>Shower Brushed Nickel |
| WELS Info      | S15183, 3Star / 9.0L                                              |
| Aerator & Hose | 1.5M Dural Hose                                                   |
| Water Pressure | Minimum Pressure 150KPA                                           |
|                | Maximum Pressure 500KPA                                           |
| Warranty       | Cartridge: 25 Yrs                                                 |
|                | Labour: 2 Yrs                                                     |