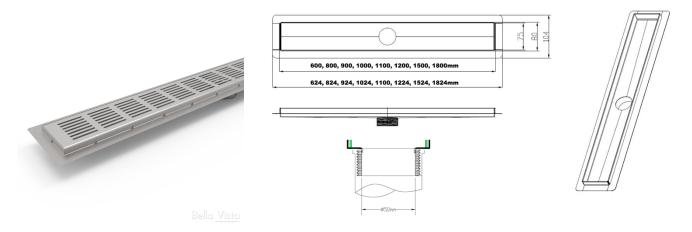

## Specifications:

| Style       | STP Pattern 900mm Shower Grate with Tilers Lip                                                                                                                                                                                                                                         |
|-------------|----------------------------------------------------------------------------------------------------------------------------------------------------------------------------------------------------------------------------------------------------------------------------------------|
| Material    | 316 Grade stainless steel                                                                                                                                                                                                                                                              |
| Finish      | Stainless Steel                                                                                                                                                                                                                                                                        |
| Dimensions  | 900mm (l) x 80mm (w) x 25mm (d)*                                                                                                                                                                                                                                                       |
| Outlet Size | 50mm                                                                                                                                                                                                                                                                                   |
| Details     | Suitable for commercial and residential<br>Unique design with moulded/welded tilers' channel<br>Interchangeable grate covers<br>Watermark approved<br>Available in 600, 800, 900, 1000, 1100, 1200, 1500 and 1800mm<br>length<br>* Depth is for drain body and does not include outlet |
| Patent      | 2017101579                                                                                                                                                                                                                                                                             |
| Warranty    | 25-year warranty (refer to <u>bella-vista.net.au</u> for details)                                                                                                                                                                                                                      |