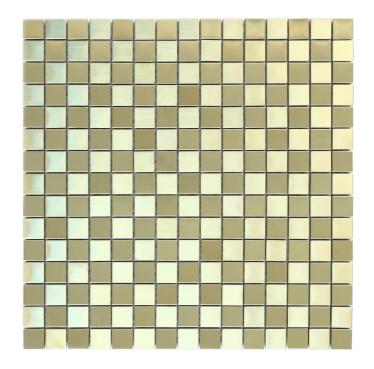

## METAL BRASS MOSAIC

1007289 | 296x296mm

| 1007207 Z70XZ7011111        |                   |
|-----------------------------|-------------------|
| Range Name                  |                   |
| Colour                      | Metal             |
| Surface Finish              | Silk              |
| Country of Origin           | CHN               |
| Undulation                  | Flat              |
| Slip Rating                 | No Classification |
| Variation                   |                   |
| Tile Type                   | No Classification |
| Tile Thickness              | 8mm               |
| Edge                        | No Classification |
| Number of Faces             |                   |
| Pieces Per Pack             |                   |
| Pieces Per Sqm              |                   |
| Weight Per Sqm              |                   |
| Wet Barefoot Ramp Test      | NA                |
| Light Reflectance Value     |                   |
| % Crystalline Silica Conter | nt                |
| Porosity                    |                   |