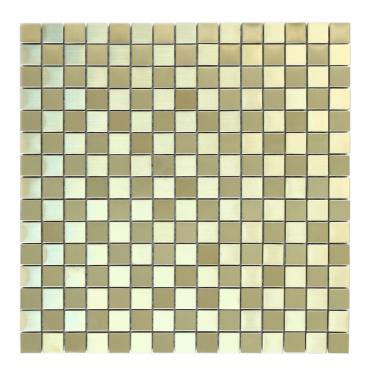

## METAL BRASS MOSAIC

| 1007289 296x296mm      |                   |
|------------------------|-------------------|
| Colour                 | Metal             |
| Surface Finish         | Silk              |
| Country of Origin      | CHN               |
| Undulation             | Flat              |
| Slip Rating            | No Classification |
| Tile Туре              | No Classification |
| Tile Thickness         | 8mm               |
| Edge                   | No Classification |
| Wet Barefoot Ramp Test | NA                |
|                        |                   |