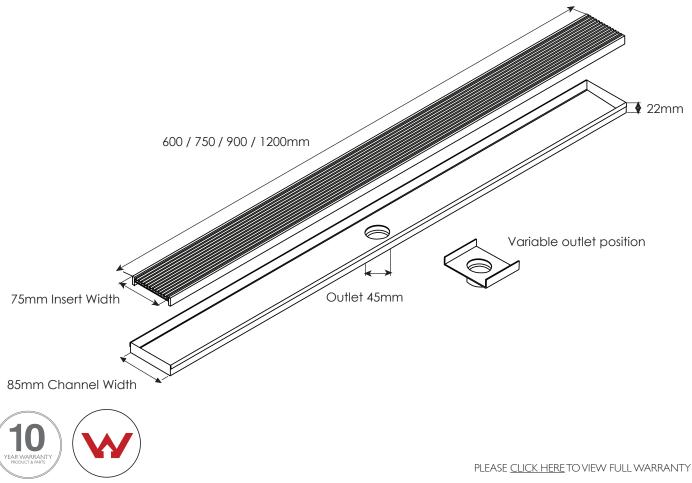

## CHANNEL DRAIN HEELGUARD 75MM **OUTLET 45MM**

AVAILABLE IN:

FOR MORE INFORMATION VISIT www.phoenixtapware.com.au

While we aim to ensure the specifications shown are correct at time of printing, Phoenix Tapware reserves the right to make modifications without prior notice. Always use the physical product measurements for mark-ups and roughing in as the line drawing shown may differ from the actual product over time. All measurements are shown in millimetres. Some colours may vary across product types due to differing construction materials. Printed images are a representation only and the colour or finish may vary from the actual product.