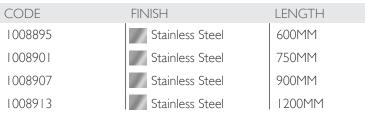

## CHANNEL DRAIN HEELGUARD 75MM **OUTLET 45MM**

AVAILABLE IN:

FOR MORE INFORMATION VISIT www.phoenixtapware.com.au

While we aim to ensure the specifications shown are correct at time of printing, Phoenix Tapware reserves the right to make modifications without prior notice. Always use the physical product measurements for mark-ups and roughing in as the line drawing shown may differ from the actual product over time. All measurements are shown in millimetres. Some colours may vary across product types due to differing construction materials. Printed images are a representation only and the colour or finish may vary from the actual product.