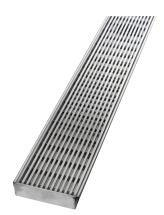

## CHANNEL DRAIN HEELGUARD 75MM **OUTLET 45MM**

AVAILABLE IN:

FOR MORE INFORMATION VISIT www.phoenixtapware.com.au

While we aim to ensure the specifications shown are correct at time of printing, Phoenix Tapware reserves the right to make modifications without prior notice. Always use the physical product measurements for mark-ups and roughing in as the line drawing shown may differ from the actual product over time. All measurements are shown in millimetres. Some colours may vary across product types due to differing construction materials. Printed images are a representation only and the colour or finish may vary from the actual product.