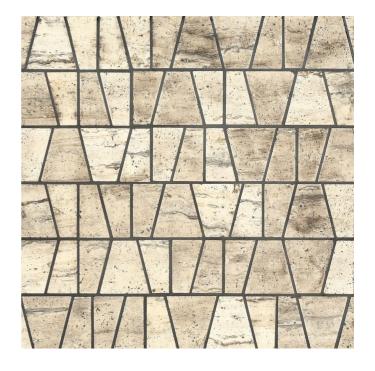

## CASTLE PYRAMID GOLD MOSAIC

165984 | 300x260mm

| Colour                 | Gold              |
|------------------------|-------------------|
| Surface Finish         | Honed             |
| Country of Origin      | CHN               |
| Undulation             | Flat              |
| Slip Rating            | No Classification |
| Tile Type              | No Classification |
| Tile Thickness         | 8mm               |
| Edge                   | No Classification |
| Wet Barefoot Ramp Test | NA                |
|                        |                   |