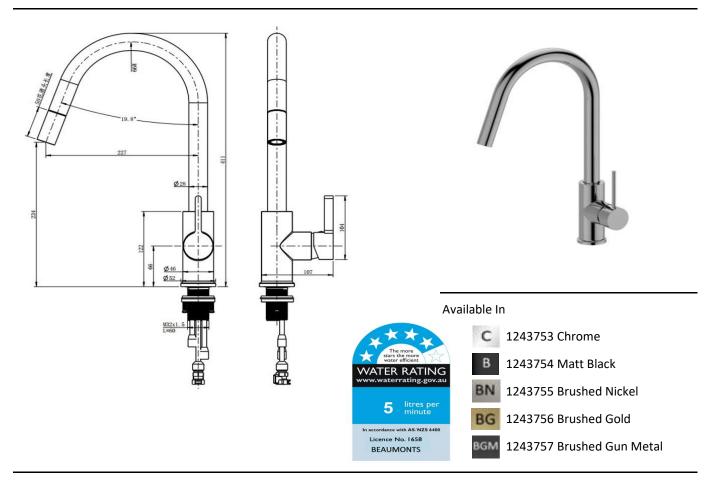

| SPECIFICATIONS |
|----------------|
|----------------|

| SKU            | 1243755/Misha Pull Out/Pull Down Sink Mixer 227    |
|----------------|----------------------------------------------------|
| WELS Info      | T36819, 5 Star/5L                                  |
| Cartridge      | Flühs - Germany                                    |
| Aerator & Hose | Flühs - Germany                                    |
| Water Pressure | Minimum Pressure 150KPA<br>Maximum Pressure 500KPA |
| Warranty       | Cartridge: 25 Yrs<br>Labour: 2 Yrs                 |