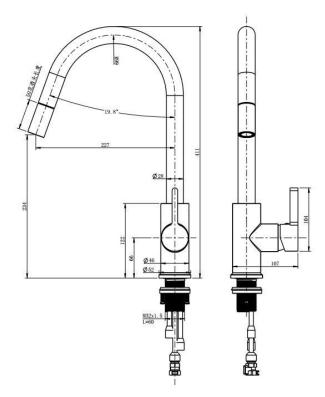

## **SPECIFICATIONS**

| SKU            | 1243756                 |
|----------------|-------------------------|
|                |                         |
| CARTRIDGE      | Flühs - Germany         |
|                |                         |
| AERATOR        | Neoperl - Germany       |
|                |                         |
| HOSE           | Neoperl - Germany       |
|                |                         |
| WATER PRESSURE | Minimum Pressure 150KPA |
|                | Maximum Pressure 500KPA |
|                |                         |
| WARRANTY       | Cartridge: 25 Yrs       |
|                | Labour: 2 Yrs           |