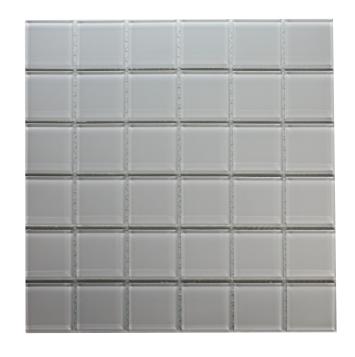

#### ISLAND HYRDA WHITE GLASS GLOSS MOSAIC

#### 1009913 | 300x300mm

| Range Name                   | Island  |
|------------------------------|---------|
| Colour                       | White   |
| Surface Finish               | Gloss   |
| Country of Origin            | CHN     |
| Undulation                   | Flat    |
| Slip Rating                  | NA      |
| Tile Type                    | Glass   |
| Tile Thickness               | 4mm     |
| Edge                         | Pressed |
| Pieces Per Pack              | 22      |
| Pieces Per Sqm               | 11      |
| Weight Per Sqm               | 9.46kg  |
| Wet Barefoot Ramp Test       | NA      |
| % Crystalline Silica Content | 1.0%    |