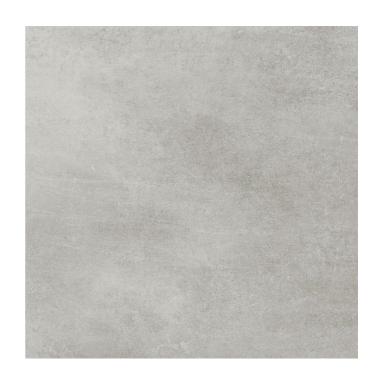

#### **BELGA GREY TEXTURED TILE**

#### 79933 | 450x450mm

| Range Name                   | Belga        |
|------------------------------|--------------|
| Colour                       | Grey         |
| Surface Finish               | Textured     |
| Exclusive to Beaumonts       | Yes          |
| Country of Origin            | AUS          |
| Undulation                   | Flat         |
| Wear Rating                  | 4            |
| Slip Rating                  | P5           |
| Variation                    | V2           |
| Tile Type                    | GL-Vit       |
| Tile Thickness               | 7.5mm        |
| Edge                         | Pressed      |
| Number of Faces              | 999          |
| Pieces Per Pack              | 7            |
| Pieces Per Sqm               | 4.93         |
| Weight Per Sqm               | 15.82kg      |
| Wet Barefoot Ramp Test       | NA           |
| Light Reflectance Value      | 37.2         |
| % Crystalline Silica Content | 15-25%       |
| Porosity                     | 0.50/ 20/    |
| Torosity                     | > 0.5% <= 3% |