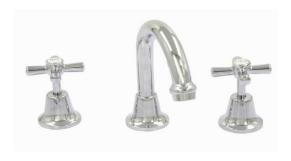

## Available In

1251254 Chrome

| SPECIFICATIONS |                                                  |
|----------------|--------------------------------------------------|
| SKU            | 1251254/Arial 3 Piece Basin Set Chrome           |
| WELS Info      | T36181, 5 Star/5.5 L                             |
| Cartridge      | Sedar - Spain                                    |
| Water Pressure | Minimum Pressure 150KPA  Maximum Pressure 500KPA |
| Warranty       | Cartridge: 10 Yrs Labour: 1 Yr                   |