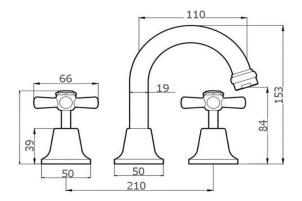

## Available In

1251254 Chrome

| SPECIFICATIONS |                                                  |
|----------------|--------------------------------------------------|
| SKU            | 1251254/Arial 3 Piece Basin Set Chrome           |
| WELS Info      | T36181, 5 Star/5.5 L                             |
| Cartridge      | Sedar - Spain                                    |
| Water Pressure | Minimum Pressure 150KPA  Maximum Pressure 500KPA |
| Warranty       | Cartridge: 10 Yrs Labour: 1 Yr                   |