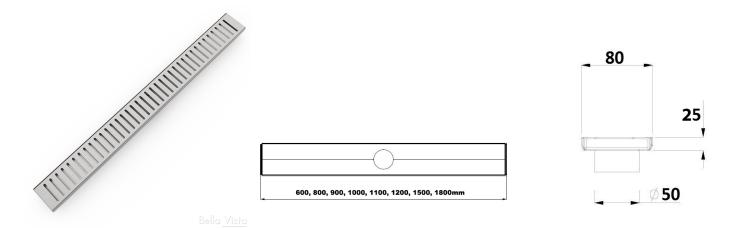

## Specifications:

| Style              | Mito Pattern 1000mm Shower Grate                                     |
|--------------------|----------------------------------------------------------------------|
| Material           | 304 Grade stainless steel                                            |
| Finish             | Stainless Steel                                                      |
| Dimensions         | 1000mm (l) x 80mm (w) x 25mm (d)*                                    |
| <b>Outlet Size</b> | 50mm                                                                 |
| Details            | Suitable for commercial and residential                              |
|                    | Interchangeable grate covers                                         |
|                    | Watermark approved                                                   |
|                    | Available in 600, 800, 900, 1000, 1100, 1200, 1500 and 1800mm length |
|                    | * Depth is for drain body and does not include outlet                |
| Warranty           | 25-year warranty (refer to <u>bella-vista.net.au</u> for details)    |