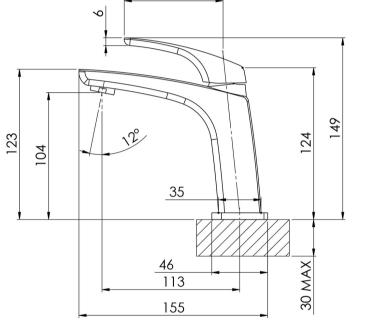

Please visit https://www.phoenixtapware.com.au/warranty to view the full warranty

While we aim to ensure the specifications shown are correct at time of printing, Phoenix Tapware reserves the right to make modifications without prior notice. Always use the physical product measurements for mark-ups and roughing-in as the line drawing shown may differ from the actual product over time. All measurements are shown in millimetres. Colours may vary from image shown.