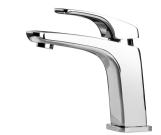

RUSH BASIN MIXER

SPECIFICATIONS

RU770 CHR RU770-40 Chrome Brushed Nickel

RU770 MB Matte Black