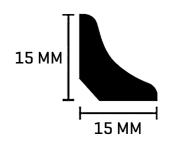

## SCOTIA VIVID WHITE 15X2400 CONCAVED

1252291 0x0mm

Range Name

Colour

Country of Origin

igin

Tile Type

Tile Thickness

Scotia

AUS

0mm

The information provided in this Product Tech Spec Sheet is accurate, however you will need to make your own enquiries as to the intended use or application of the product.