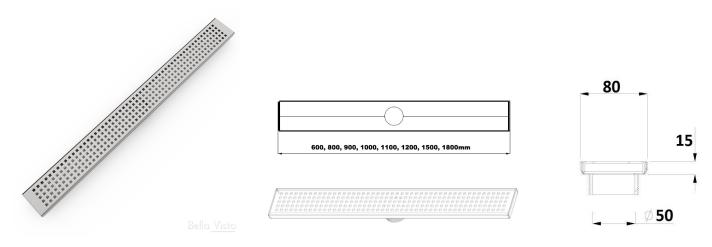

## **'BUILDERS' Shower Grates**

**Product Code**:CFG-600-SQ / 1221158

## Specifications:

| Style       | Square Pattern 600mm Shower Grate                                    |
|-------------|----------------------------------------------------------------------|
| Material    | 304 Grade stainless steel                                            |
| Finish      | Stainless Steel                                                      |
| Dimensions  | 600mm (I) x 80mm (w) x 15mm (d)*                                     |
| Outlet Size | 50mm                                                                 |
|             | Suitable for commercial and residential                              |
| Details     | Interchangeable grate covers                                         |
|             | Watermark approved                                                   |
|             | Available in 600, 800, 900, 1000, 1100, 1200, 1500 and 1800mm length |
|             | * Depth is for drain body and does not include outlet                |
| Warranty    | 25-year warranty (refer to <u>bella-vista.net.au</u> for details)    |