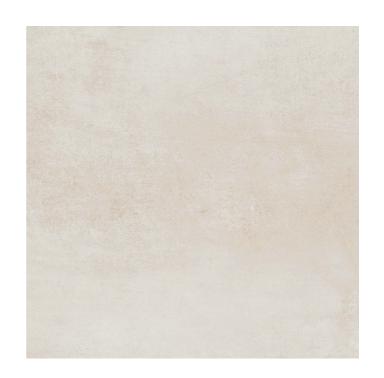

## **BELGA IVORY MATT TILE**

79948 | 300x300mm

| Range Name                   | Belga        |
|------------------------------|--------------|
| Colour                       | Ivory        |
| Surface Finish               | Matt         |
| Exclusive to Beaumonts       | Yes          |
| Country of Origin            | AUS          |
| Undulation                   | Flat         |
| Wear Rating                  | 4            |
| Slip Rating                  | P2           |
| Variation                    | V2           |
| Tile Type                    | GL-Vit       |
| Tile Thickness               | 6.5mm        |
| Edge                         | Pressed      |
| Number of Faces              | 32           |
| Pieces Per Pack              | 22           |
| Pieces Per Sqm               | 11.11        |
| Weight Per Sqm               | 14kg         |
| Wet Barefoot Ramp Test       |              |
| Light Reflectance Value      |              |
| % Crystalline Silica Content | 15-25%       |
| Porosity                     | > 0.5% <= 3% |
|                              |              |