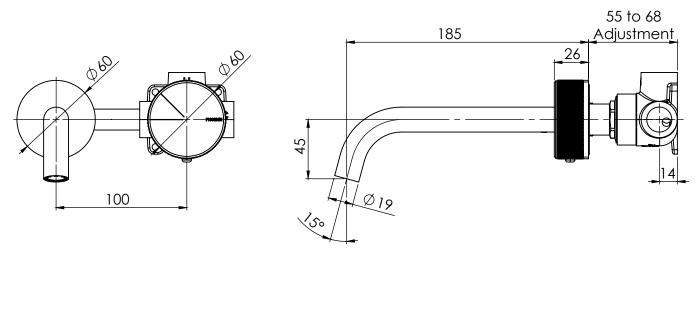

#### PARTS LIST

I. MIXER BODY 2. CARTRIDGE 33MM 3. O-RING 4. CARTRIDGE LOCKNUT 5. SPOUT WALL PLATE 6. SPOUT BODY 7. GRUB SCREW 8. AFRATOR 9. O-RING 10. O-RING **II.** AERATOR FLOW STRAIGHTENER **12.** SPINDLE ADAPTOR 13. HANDLE DIAL 14. MIXER LOCKNUT 15. SCREW M4X10MM **16.** SPINDLE SLEEVE 17. MIXER SCREW 18. O-RING **19. INDICATOR COVER** 