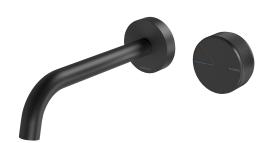

#### WALL BASIN / BATH CURVED OUTLET MIXER SET 180MM

| PRODUCT CODE:<br>FINISH:<br>WELS: | 7-78 5- 0<br>MATTE BLACK<br>5 STAR - 6 LT/MIN |                     |                  |
|-----------------------------------|-----------------------------------------------|---------------------|------------------|
|                                   |                                               | INFORMATION:        |                  |
|                                   |                                               | TEMPERATURE RATING: | MIN 1° - MAX 55° |
| PRESSURE RATING:                  | MIN 150 kPa -                                 |                     |                  |

## WALL BASIN / BATH CURVED OUTLET MIXER SET 180MM

PRODUCT CODE: FINISH: WELS:

AXIA

||7-78|5-10 MATTE BLACK 5 STAR - 6 LT/MIN

**SPECIFICATIONS** 