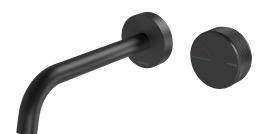

#### WALL BASIN / BATH CURVED OUTLET MIXER SET 180MM

| PRODUCT CODE:<br>FINISH:<br>WELS: | 7-78 5- 0<br>MATTE BLACK<br>5 STAR - 6 LT/MIN |                     |                  |
|-----------------------------------|-----------------------------------------------|---------------------|------------------|
|                                   |                                               | INFORMATION:        |                  |
|                                   |                                               | TEMPERATURE RATING: | MIN 1° - MAX 55° |
| PRESSURE RATING:                  | MIN 150 kPa -                                 |                     |                  |

## WALL BASIN / BATH CURVED OUTLET MIXER SET 180MM

PRODUCT CODE: FINISH: WELS:

AXIA

||7-78|5-10 MATTE BLACK 5 STAR - 6 LT/MIN

**SPECIFICATIONS** 