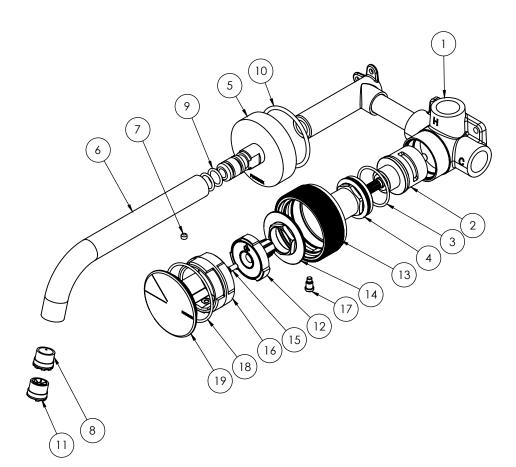

#### PARTS LIST

I. MIXER BODY 2. CARTRIDGE 33MM 3. O-RING 4. CARTRIDGE LOCKNUT 5. SPOUT WALL PLATE 6. SPOUT BODY 7. GRUB SCREW 8. AFRATOR 9. O-RING 10. O-RING **II.** AERATOR FLOW STRAIGHTENER **12.** SPINDLE ADAPTOR 13. HANDLE DIAL 14. MIXER LOCKNUT 15. SCREW M4X10MM **16.** SPINDLE SLEEVE 17. MIXER SCREW 18. O-RING **19. INDICATOR COVER** 