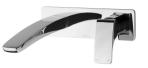

## **RUSH WALL BASIN MIXER SET 180MM**

40

### **AVAILABLE IN**

Chrome

RU785-40 Brushed Nickel

**RU785 MB** Matte Black