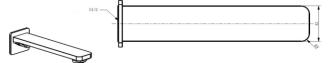

## Available In

| С   | 1251302 Chrome          |
|-----|-------------------------|
| в   | 1251303 Black           |
| BN  | 1251304 Brush Nickel    |
| BGM | 1251305 Brush Gun Metal |

## **SPECIFICATIONS**

| SKU            | 1251304 /Platz Basin/Bath Outlet 180Brush Nickel   |
|----------------|----------------------------------------------------|
| WELS Info      | N/R                                                |
| Cartridge      | N/A                                                |
| Water Pressure | Minimum Pressure 150KPA<br>Maximum Pressure 500KPA |
| Warranty       | 25 Yrs Parts Replacement only                      |

\*Disclaimer: All products must be installed by Australia licensed plumber or registered trade person. The manufacture reserves the right to vary specifications or delete models without notification. Dimensions are nominal measurements only.