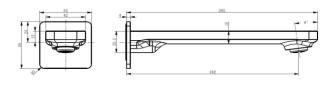

## Available In

| С   | 1251302 Chrome          |
|-----|-------------------------|
| в   | 1251303 Black           |
| BN  | 1251304 Brush Nickel    |
| BGM | 1251305 Brush Gun Metal |

## **SPECIFICATIONS**

| SKU            | 1251304 /Platz Basin/Bath Outlet 180Brush Nickel   |
|----------------|----------------------------------------------------|
| WELS Info      | N/R                                                |
| Cartridge      | N/A                                                |
| Water Pressure | Minimum Pressure 150KPA<br>Maximum Pressure 500KPA |
| Warranty       | 25 Yrs Parts Replacement only                      |

\*Disclaimer: All products must be installed by Australia licensed plumber or registered trade person. The manufacture reserves the right to vary specifications or delete models without notification. Dimensions are nominal measurements only.