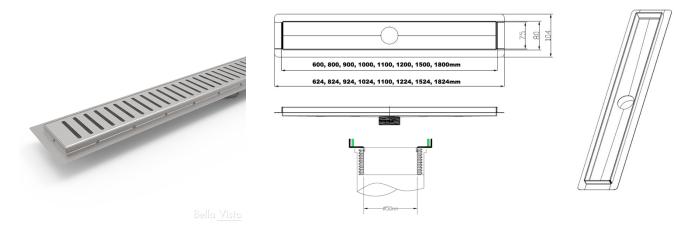

## Specifications:

| Style       | Mito Pattern 600mm Shower Grate with Tilers Lip                                                                                                                                                                                                                      |
|-------------|----------------------------------------------------------------------------------------------------------------------------------------------------------------------------------------------------------------------------------------------------------------------|
| Material    | 316 Grade stainless steel                                                                                                                                                                                                                                            |
| Finish      | Stainless Steel                                                                                                                                                                                                                                                      |
| Dimensions  | 600mm (I) x 80mm (w) x 25mm (d)*                                                                                                                                                                                                                                     |
| Outlet Size | 50mm                                                                                                                                                                                                                                                                 |
| Details     | Suitable for commercial and residential Unique design with moulded/welded tilers' channel Interchangeable grate covers Watermark approved Available in 600, 800, 900, 1000, 1100, 1200, 1500 and 1800mm length * Depth is for drain body and does not include outlet |
| Patent      | 2017101579                                                                                                                                                                                                                                                           |
| Warranty    | 25-year warranty (refer to <u>bella-vista.net.au</u> for details)                                                                                                                                                                                                    |