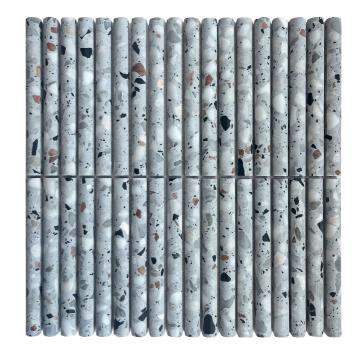

# CHANNELLE TERRAZZO GREY EMBOSS HONED **MOSAIC**

#### 1261877 | 305x305mm

| Channelle |
|-----------|
| Grey      |
| Honed     |
| Yes       |
| CHN       |
| Embossed  |
| NA        |
| Stone     |
| 12mm      |
| Rect      |
| 8         |
| 10.75     |
| 24.72kg   |
| NA        |
| 0.40%     |
|           |