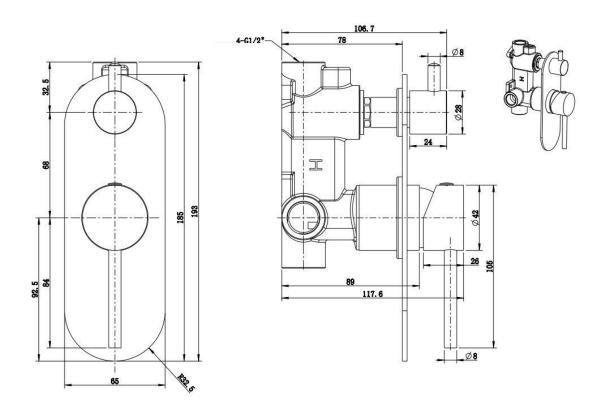

| SPECIFICATIONS |                         |
|----------------|-------------------------|
|                |                         |
| SKU            | 1243744                 |
|                |                         |
| CARTRIDGE      | Flühs - Germany         |
|                |                         |
| AERATOR        | Neoperl - Germany       |
|                |                         |
| HOSE           | Neoperl - Germany       |
|                |                         |
| WATER PRESSURE | Minimum Pressure 150KPA |
|                | Maximum Pressure 500KPA |
|                |                         |
| WARRANTY       | Cartridge: 25 Yrs       |
|                | Labour: 2 Yrs           |

Disclaimer: All products must be installed by Australia licensed plumber or r