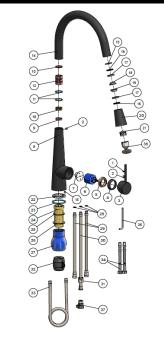

### **MK07** PULL OUT KITCHEN MIXER

## meir.



- Pull out hand spout
- Box Weight 3.12 Kg

#### CARE

- Do not install tapware using any form of acetone silicones.
- Do not apply physical items (such as tools) directly to product.
- · Never use house-hold or commercial detergents, citrus based cleaners, or abrasive cleaners.
- · Clean using a mild washing soap solution rinsed, and dry with a soft cloth.
- Check for any product defects before installation.
- Refer to the installation manual for correct installation.

#### **FLOW RATE GRAPH**



#### CREDENTIALS

• Watermark AS/NZS3718WMKA25013

Wels Rated 5 Star

# Ø28

TOLERANCES

412

92

Ø45



#### **EXPLODED VIEW**

Ø**5**2

Ø33





#### MK07 V2