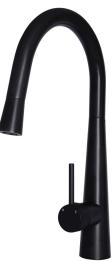

### **MK07** PULL OUT KITCHEN MIXER

## meir.

- Pull out hand spout
- Box Weight 3.12 Kg