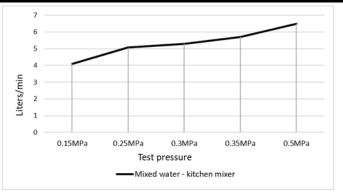

### **MK07** PULL OUT KITCHEN MIXER

## meir.



- Pull out hand spout
- Box Weight 3.12 Kg

#### CARE

- Do not install tapware using any form of acetone silicones.
- Do not apply physical items (such as tools) directly to product.
- · Never use house-hold or commercial detergents, citrus based cleaners, or abrasive cleaners.
- · Clean using a mild washing soap solution rinsed, and dry with a soft cloth.
- Check for any product defects before installation.
- Refer to the installation manual for correct installation.

#### **FLOW RATE GRAPH**



#### CREDENTIALS

• Watermark AS/NZS3718WMKA25013

Wels Rated 5 Star

# Ø28

TOLERANCES

412

92

Ø45



#### **EXPLODED VIEW**

Ø**5**2

Ø33





#### MK07 V2