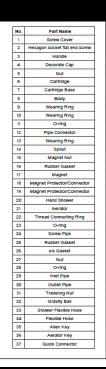

### **MK07** PULL OUT KITCHEN MIXER

## meir.



- Pull out hand spout
- Box Weight 3.12 Kg

#### CARE

- Do not install tapware using any form of acetone silicones.
- Do not apply physical items (such as tools) directly to product.
- · Never use house-hold or commercial detergents, citrus based cleaners, or abrasive cleaners.
- · Clean using a mild washing soap solution rinsed, and dry with a soft cloth.
- Check for any product defects before installation.
- Refer to the installation manual for correct installation.

#### **FLOW RATE GRAPH**



#### CREDENTIALS

• Watermark AS/NZS3718WMKA25013

Wels Rated 5 Star

# Ø28

TOLERANCES

412

92

Ø45



#### **EXPLODED VIEW**

Ø**5**2

Ø33





#### MK07 V2