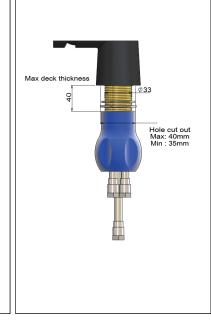

### **MK07** PULL OUT KITCHEN MIXER

## meir.



- Pull out hand spout
- Box Weight 3.12 Kg

#### CARE

- Do not install tapware using any form of acetone silicones.
- Do not apply physical items (such as tools) directly to product.
- · Never use house-hold or commercial detergents, citrus based cleaners, or abrasive cleaners.
- · Clean using a mild washing soap solution rinsed, and dry with a soft cloth.
- Check for any product defects before installation.
- Refer to the installation manual for correct installation.

#### **FLOW RATE GRAPH**



#### CREDENTIALS

• Watermark AS/NZS3718WMKA25013

Wels Rated 5 Star

# Ø28

TOLERANCES

412

92

Ø45



#### **EXPLODED VIEW**

Ø**5**2

Ø33





#### MK07 V2