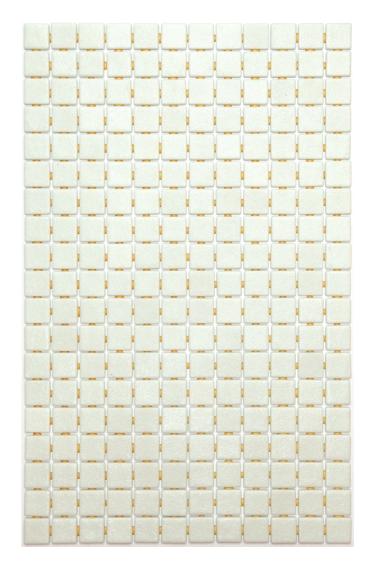

### SAFE STEPS WHITE TEXTURED MOSAIC

#### 1210136 | 495x312mm

| Range Name                   | Safe              |
|------------------------------|-------------------|
| Colour                       | White             |
| Surface Finish               | Gloss             |
| Country of Origin            | ESP               |
| Undulation                   | Flat              |
| Wear Rating                  | 3                 |
| Slip Rating                  | P4                |
| Variation                    | No Classification |
| Tile Type                    | No Classification |
| Tile Thickness               | 5mm               |
| Edge                         | No Classification |
| Number of Faces              | 1                 |
| Pieces Per Pack              | 13                |
| Pieces Per Sqm               | 6.48              |
| Weight Per Sqm               | 9.97kg            |
| Wet Barefoot Ramp Test       | NA                |
| Light Reflectance Value      | No Classification |
| % Crystalline Silica Content | 0.00%             |
| Porosity                     | NA                |