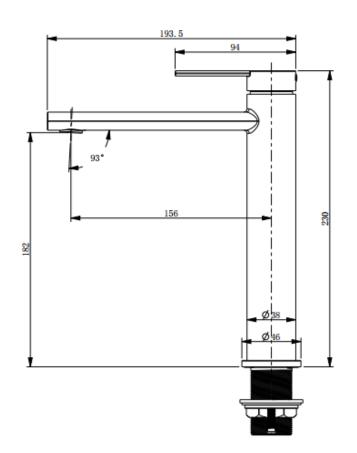

## **SPECIFICATIONS**

| SKU            | 1243805                 |
|----------------|-------------------------|
|                |                         |
| CARTRIDGE      | KEROX - European        |
|                |                         |
| AERATOR        | Neoperl - Germany       |
|                |                         |
| HOSE           | Neoperl - Germany       |
|                |                         |
| WATER PRESSURE | Minimum Pressure 150KPA |
|                | Maximum Pressure 500KPA |
|                |                         |
| WARRANTY       | Cartridge: 25 Yrs       |
|                | Labour: 2 Yrs           |

Disclaimer: All products must be installed by Australia licensed plumber or registered trade person. The manufacture reserves the right to vary