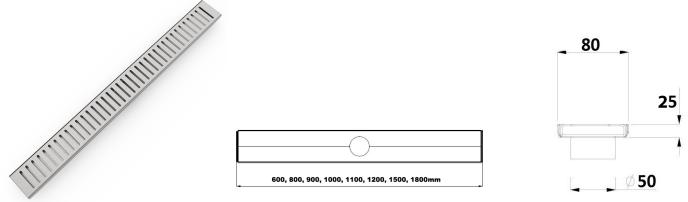

## Specifications:

| Style       | Mito Pattern 800mm Shower Grate                                         |
|-------------|-------------------------------------------------------------------------|
| Material    | 304 Grade stainless steel                                               |
| Finish      | Stainless Steel                                                         |
| Dimensions  | 800mm (l) x 80mm (w) x 25mm (d)*                                        |
| Outlet Size | 50mm                                                                    |
| Details     | Suitable for commercial and residential                                 |
|             | Interchangeable grate covers                                            |
|             | Watermark approved                                                      |
|             | Available in 600, 800, 900, 1000, 1100, 1200, 1500 and 1800mm<br>length |
|             | * Depth is for drain body and does not include outlet                   |
| Warranty    | 25-year warranty (refer to bella-vista.net.au for details)              |