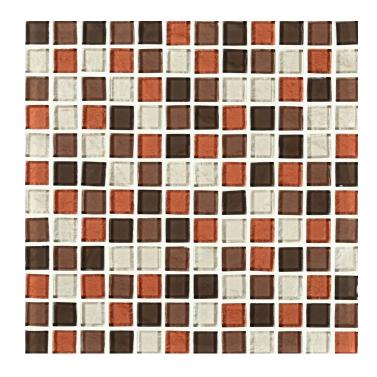

## CRYSTAL METAL AUTUMN MOSAIC

165874 | 300x300mm

| Gloss             |
|-------------------|
| CHN               |
| Embossed          |
| No Classification |
| No Classification |
| 8mm               |
| No Classification |
| NA                |
|                   |