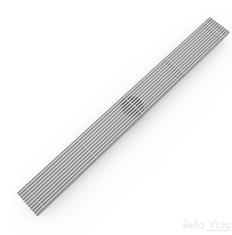

## Specifications:

| Style       | Linear Pattern 800mm Shower Grate                                       |
|-------------|-------------------------------------------------------------------------|
| Material    | 304 Grade stainless steel                                               |
| Finish      | Stainless Steel                                                         |
| Dimensions  | 800mm (l) x 80mm (w) x 15mm (d)*                                        |
| Outlet Size | 50mm                                                                    |
| Details     | Suitable for commercial and residential                                 |
|             | Interchangeable grate covers                                            |
|             | Watermark approved                                                      |
|             | Available in 600, 800, 900, 1000, 1100, 1200, 1500 and 1800mm<br>length |
|             | * Depth is for drain body and does not include outlet                   |
| Warranty    | 25-year warranty (refer to <u>bella-vista.net.au</u> for details)       |