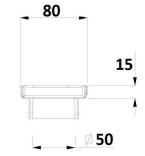

## Specifications:

| Style       | Linear Pattern 800mm Shower Grate                                       |
|-------------|-------------------------------------------------------------------------|
| Material    | 304 Grade stainless steel                                               |
| Finish      | Stainless Steel                                                         |
| Dimensions  | 800mm (l) x 80mm (w) x 15mm (d)*                                        |
| Outlet Size | 50mm                                                                    |
| Details     | Suitable for commercial and residential                                 |
|             | Interchangeable grate covers                                            |
|             | Watermark approved                                                      |
|             | Available in 600, 800, 900, 1000, 1100, 1200, 1500 and 1800mm<br>length |
|             | * Depth is for drain body and does not include outlet                   |
| Warranty    | 25-year warranty (refer to <u>bella-vista.net.au</u> for details)       |