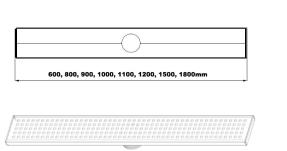

## Specifications:

| Style       | Linear Pattern 800mm Shower Grate                                       |
|-------------|-------------------------------------------------------------------------|
| Material    | 304 Grade stainless steel                                               |
| Finish      | Stainless Steel                                                         |
| Dimensions  | 800mm (l) x 80mm (w) x 15mm (d)*                                        |
| Outlet Size | 50mm                                                                    |
| Details     | Suitable for commercial and residential                                 |
|             | Interchangeable grate covers                                            |
|             | Watermark approved                                                      |
|             | Available in 600, 800, 900, 1000, 1100, 1200, 1500 and 1800mm<br>length |
|             | * Depth is for drain body and does not include outlet                   |
| Warranty    | 25-year warranty (refer to <u>bella-vista.net.au</u> for details)       |