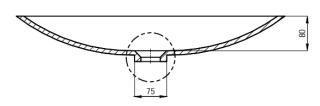

## **BRA01-625-INA**

Stone Cast Basin Matte White

MATERIAL: KASKADESTONE

FINISH: MATTE

**COLOUR: WHITE** 

DIMENSIONS: 625 x 375 x 100mm

PACKAGE SIZE: 660 x 420 x 200mm

NET WEIGHT: 6kg

1. DRAWINGS ARE NOT TO SCALE

2. DIMENSIONS ARE IN MILLIMETERS

3. AS ALL KASKADE PRODUCTS ARE HAND FINISHED A  $\pm\,5\text{MM}$  TOLERANCE IS ALLOWED

COPYRIGHT COPPRICE DUPLICATION OF THIS DRAWING OR ANY SPECIFIC DESIGN FEATURES IS NOT PERMITTED WITHOUT WRITTEN AUTHORITY. "COMMERCIAL CONFIDENTIALITY" IS ASSUMED AND REQUIRED.