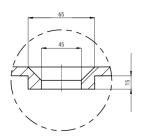

## **BRA01-625-INA**

Stone Cast Basin Matte White

MATERIAL: KASKADESTONE

FINISH: MATTE

**COLOUR: WHITE** 

DIMENSIONS: 625 x 375 x 100mm

PACKAGE SIZE: 660 x 420 x 200mm

NET WEIGHT: 6kg

1. DRAWINGS ARE NOT TO SCALE

2. DIMENSIONS ARE IN MILLIMETERS

3. AS ALL KASKADE PRODUCTS ARE HAND FINISHED A  $\pm\,5\text{MM}$  TOLERANCE IS ALLOWED

COPYRIGHT COPPRICE DUPLICATION OF THIS DRAWING OR ANY SPECIFIC DESIGN FEATURES IS NOT PERMITTED WITHOUT WRITTEN AUTHORITY. "COMMERCIAL CONFIDENTIALITY" IS ASSUMED AND REQUIRED.