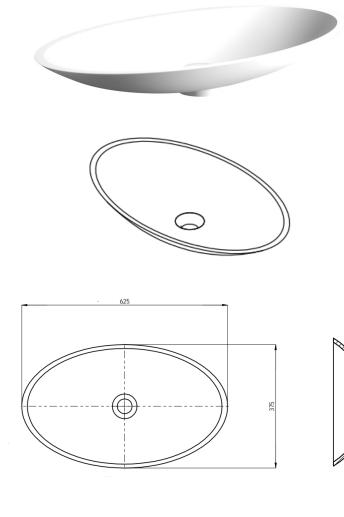

## **BRA01-625-INA**

Stone Cast Basin Matte White

MATERIAL: KASKADESTONE

FINISH: MATTE

**COLOUR: WHITE** 

DIMENSIONS: 625 x 375 x 100mm

PACKAGE SIZE: 660 x 420 x 200mm

NET WEIGHT: 6kg

1. DRAWINGS ARE NOT TO SCALE

2. DIMENSIONS ARE IN MILLIMETERS

3. AS ALL KASKADE PRODUCTS ARE HAND FINISHED A  $\pm\,5\text{MM}$  TOLERANCE IS ALLOWED

COPYRIGHT COPPRICE DUPLICATION OF THIS DRAWING OR ANY SPECIFIC DESIGN FEATURES IS NOT PERMITTED WITHOUT WRITTEN AUTHORITY. "COMMERCIAL CONFIDENTIALITY" IS ASSUMED AND REQUIRED.