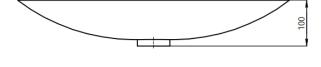

## **BRA01-625-INA**

Stone Cast Basin Matte White

MATERIAL: KASKADESTONE

FINISH: MATTE

**COLOUR: WHITE** 

DIMENSIONS: 625 x 375 x 100mm

PACKAGE SIZE: 660 x 420 x 200mm

NET WEIGHT: 6kg

1. DRAWINGS ARE NOT TO SCALE

2. DIMENSIONS ARE IN MILLIMETERS

3. AS ALL KASKADE PRODUCTS ARE HAND FINISHED A  $\pm\,5\text{MM}$  TOLERANCE IS ALLOWED

COPYRIGHT COPPRICE DUPLICATION OF THIS DRAWING OR ANY SPECIFIC DESIGN FEATURES IS NOT PERMITTED WITHOUT WRITTEN AUTHORITY. "COMMERCIAL CONFIDENTIALITY" IS ASSUMED AND REQUIRED.