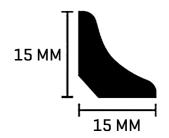

#### SCOTIA BUTTERSCOTCH 15X2400 CONCAVED

### 1252263 | 0x0mm

| Range Name                     | Scotia |
|--------------------------------|--------|
| Colour                         |        |
| Country of Origin              | AUS    |
| Tile Type                      |        |
| Tile Thickness                 | 0mm    |
| % Crystalline Silica Content 0 |        |