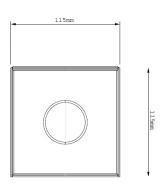

## Specifications:

| Style       | Tile Insert 115x115mm Floor Drain                           |
|-------------|-------------------------------------------------------------|
| Material    | 304 Grade stainless steel                                   |
| Finish      | Electrostatic black finish                                  |
| Dimensions  | 115mm (l) x 115mm (w) x 25mm (d)*                           |
| Outlet Size | 90mm                                                        |
| Details     | Suitable for commercial and residential                     |
|             | Watermark approved                                          |
|             | Also available with 50mm outlet size                        |
|             | * Depth is for drain body and does not include outlet       |
| Warranty    | 12-month warranty (refer to bella-vista.net.au for details) |