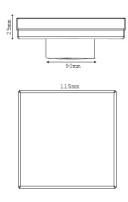

## Specifications:

| Style       | Tile Insert 115x115mm Floor Drain                           |
|-------------|-------------------------------------------------------------|
| Material    | 304 Grade stainless steel                                   |
| Finish      | Electrostatic black finish                                  |
| Dimensions  | 115mm (l) x 115mm (w) x 25mm (d)*                           |
| Outlet Size | 90mm                                                        |
| Details     | Suitable for commercial and residential                     |
|             | Watermark approved                                          |
|             | Also available with 50mm outlet size                        |
|             | * Depth is for drain body and does not include outlet       |
| Warranty    | 12-month warranty (refer to bella-vista.net.au for details) |