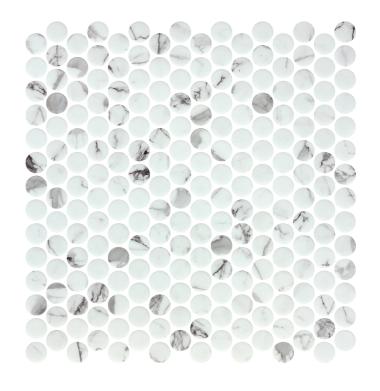

## PENNY-ECOSTONE GLASS NATURAL PRODUCT MATT MOSAIC (COLOUR?????)

#### 1298883 | 287x284mm

| Range Name                  | Penny       |
|-----------------------------|-------------|
| Colour                      | Multicolour |
| Surface Finish              | Matt        |
| Country of Origin           | ESP         |
| Undulation                  | Flat        |
| Slip Rating                 | NA          |
| Tile Type                   | Glass       |
| Tile Thickness              | 5.5mm       |
| Edge                        | Pressed     |
| Pieces Per Pack             | 12          |
| Pieces Per Sqm              | 12.24       |
| Weight Per Sqm              | 11.76kg     |
| Wet Barefoot Ramp Test      | NA          |
| % Crystalline Silica Conter | nt 0%       |