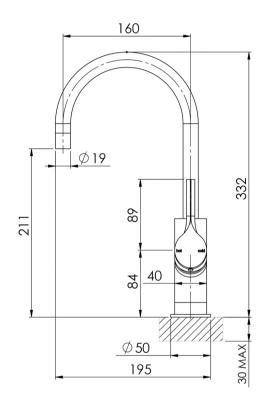

# **VIVID SLIMLINE OVAL**

# VIVID SLIMLINE OVAL SINK MIXER 160MM GOOSENECK







# **SPECIFICATIONS**



## **AVAILABLE IN**







VV735 CHR Chrome

VV735-40 Brushed Nickel

VV735 MB Matte Black

### **INFORMATION**

Temperature Rating 1 - 75°C

Pressure Rating 150 - 500kPa





### MAINTENANCE AND CARE:

- All surfaces should be cleaned with mild liquid detergent or soap
- Do not use cream cleaners or citrus based cleaning products, as they
- Use of unsuitable cleaning agents may damage the surface.
- Any damage caused in this way will not be covered by warranty.

Please visit https://www.phoenixtapware.com.au/warranty to view the full warranty