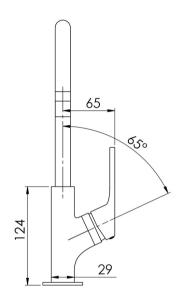

# **VIVID SLIMLINE OVAL**

# VIVID SLIMLINE OVAL SINK MIXER 160MM GOOSENECK







# **SPECIFICATIONS**



## **AVAILABLE IN**







VV735 CHR Chrome

VV735-40 Brushed Nickel

VV735 MB Matte Black

### **INFORMATION**

Temperature Rating 1 - 75°C

Pressure Rating 150 - 500kPa





### MAINTENANCE AND CARE:

- All surfaces should be cleaned with mild liquid detergent or soap
- Do not use cream cleaners or citrus based cleaning products, as they
- Use of unsuitable cleaning agents may damage the surface.
- Any damage caused in this way will not be covered by warranty.

Please visit https://www.phoenixtapware.com.au/warranty to view the full warranty