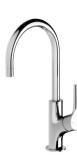

# **VIVID SLIMLINE OVAL**

# VIVID SLIMLINE OVAL SINK MIXER 160MM GOOSENECK







# **SPECIFICATIONS**



## **AVAILABLE IN**







VV735 CHR Chrome

VV735-40 Brushed Nickel

VV735 MB Matte Black

### **INFORMATION**

Temperature Rating 1 - 75°C

Pressure Rating 150 - 500kPa





### MAINTENANCE AND CARE:

- All surfaces should be cleaned with mild liquid detergent or soap
- Do not use cream cleaners or citrus based cleaning products, as they
- Use of unsuitable cleaning agents may damage the surface.
- Any damage caused in this way will not be covered by warranty.

Please visit https://www.phoenixtapware.com.au/warranty to view the full warranty