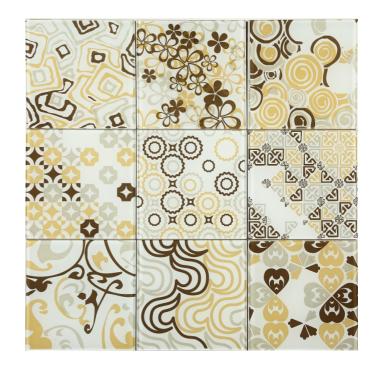

## RENAISSANCE CLASSIC GOLD GLASS

1007345 | 200x200mm

| Range Name                   |                   |
|------------------------------|-------------------|
| Colour                       | Gold              |
| Surface Finish               | Gloss             |
| Country of Origin            | CHN               |
| Undulation                   | Flat              |
| Slip Rating                  | No Classification |
| Variation                    |                   |
| Tile Type                    | No Classification |
| Tile Thickness               | 8mm               |
| Edge                         | No Classification |
| Number of Faces              |                   |
| Pieces Per Pack              |                   |
| Pieces Per Sqm               |                   |
| Weight Per Sqm               |                   |
| Wet Barefoot Ramp Test       | NA                |
| Light Reflectance Value      |                   |
| % Crystalline Silica Content |                   |
| Porosity                     |                   |
|                              |                   |