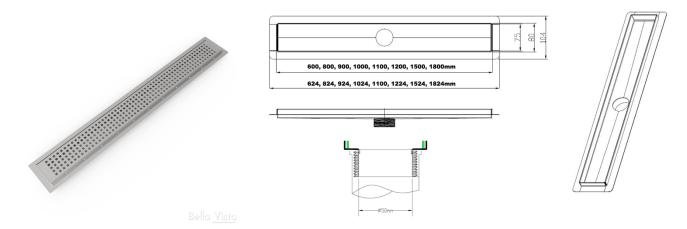

## Specifications:

| Style       | Square Pattern 900mm Shower Grate with Tilers Lip                    |
|-------------|----------------------------------------------------------------------|
| Material    | 316 Grade stainless steel                                            |
| Finish      | Stainless Steel                                                      |
| Dimensions  | 900mm (I) x 80mm (w) x 25mm (d)*                                     |
| Outlet Size | 50mm                                                                 |
|             | Suitable for commercial and residential                              |
|             | Unique design with moulded/welded tilers' channel                    |
|             | Interchangeable grate covers                                         |
| Details     | Watermark approved                                                   |
|             | Available in 600, 800, 900, 1000, 1100, 1200, 1500 and 1800mm length |
|             | * Depth is for drain body and does not include outlet                |
| Patent      | 2017101579                                                           |
| Warranty    | 25-year warranty (refer to <u>bella-vista.net.au</u> for details)    |
|             |                                                                      |