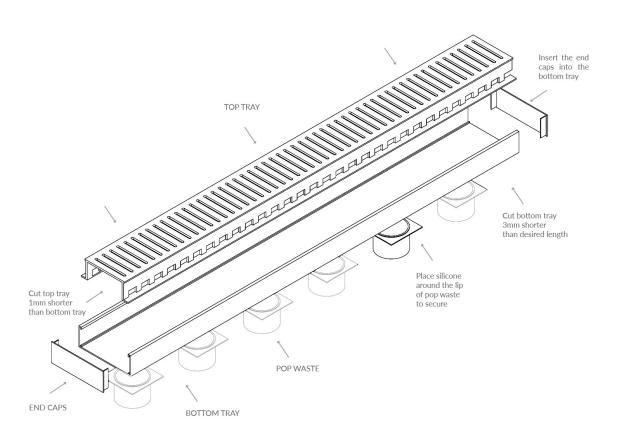

- 1. Cut the bottom tray 3mm shorter than desired length to allow end caps to be fitted.
- 2. Cut the top grate 1mm shorter than the bottom tray to allow for easy roll-in of top grate and tidy fit.

- 3. Using a suitable size Lauxes hole saw for your pop waste, drill out the hole at the required position to align with the waste pipe in the floor.
- 4. Insert the end caps into bottom tray and secure with a bead of silicone on the outside of tray.
- 5. Place silicone around the lip of the pop waste and secure to the underside of bottom tray at the recently drilled hole.
- \* During installation use a template to ensure the grate does not come in contact with any wet cement based products.