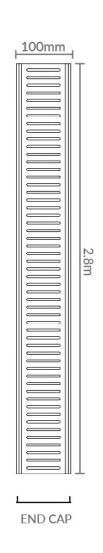

## **PRODUCT SPECIFICATIONS**

| Product      | NeXT Generation 35 (NXT35)                                                                                                                                                       |
|--------------|----------------------------------------------------------------------------------------------------------------------------------------------------------------------------------|
| Code         | 1209274                                                                                                                                                                          |
| Colour       | Silk Silver                                                                                                                                                                      |
| Length       | 2.8m                                                                                                                                                                             |
| Width        | 100mm                                                                                                                                                                            |
| Depth        | 35mm                                                                                                                                                                             |
| Material     | Triple Anodised Aluminium                                                                                                                                                        |
| Applications | Indoor and Outdoor                                                                                                                                                               |
| Features     | <ul> <li>Perfect for large format tiles</li> <li>More water flow</li> <li>Deepest grate currently available</li> <li>No tracking</li> <li>Lifetime Rustproof Warranty</li> </ul> |