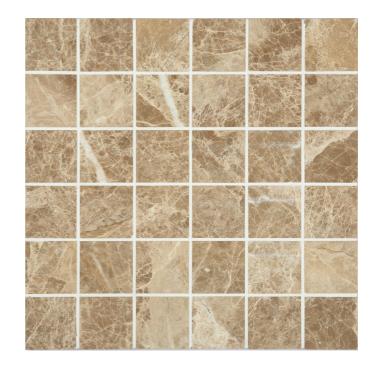

## LIGHT EMPERADOR POLISHED MOSAIC

165660 | 305x305mm

| Colour                 |                   |
|------------------------|-------------------|
| Surface Finish         | Polished Unsealed |
| Country of Origin      | CHN               |
| Undulation             | Flat              |
| Slip Rating            | No Classification |
| Tile Type              | No Classification |
| Tile Thickness         | 8mm               |
| Edge                   | No Classification |
| Wet Barefoot Ramp Test | NA                |
|                        |                   |