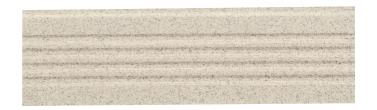

#### STEPTREAD GREY SPECKLED TILE

#### 1221764 | 200x60mm

| Steptread         |
|-------------------|
| Grey              |
| Matt              |
| CHN               |
| Flat              |
| No Classification |
| NA                |
| V1                |
| FB-Porc           |
| 9mm               |
| Pressed           |
| 1                 |
| 110               |
| NA                |
| 31.9              |
| ND                |
| <= 0.5%           |
|                   |