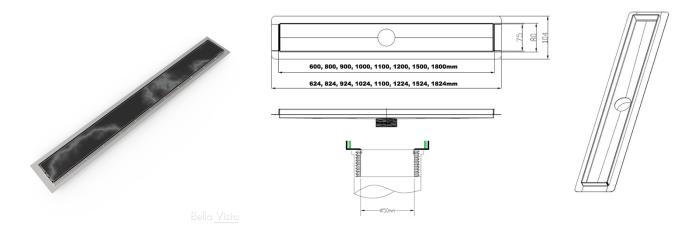

## Specifications:

| Style       | Tile Insert 800mm Shower Grate with Tilers Lip                                                                                                                                                                                                                       |
|-------------|----------------------------------------------------------------------------------------------------------------------------------------------------------------------------------------------------------------------------------------------------------------------|
| Material    | 316 Grade stainless steel                                                                                                                                                                                                                                            |
| Finish      | Stainless Steel                                                                                                                                                                                                                                                      |
| Dimensions  | 800mm (I) x 80mm (w) x 25mm (d)*                                                                                                                                                                                                                                     |
| Outlet Size | 50mm                                                                                                                                                                                                                                                                 |
| Details     | Suitable for commercial and residential Unique design with moulded/welded tilers' channel Interchangeable grate covers Watermark approved Available in 600, 800, 900, 1000, 1100, 1200, 1500 and 1800mm length * Depth is for drain body and does not include outlet |
| Patent      | 2017101579                                                                                                                                                                                                                                                           |
| Warranty    | 25-year warranty (refer to <u>bella-vista.net.au</u> for details)                                                                                                                                                                                                    |