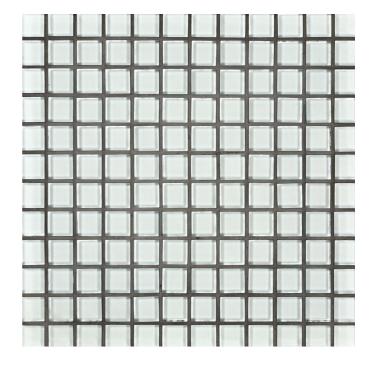

## SUPER WHITE MOSAIC

165260 | 300x300mm

| Colour                 |                   |
|------------------------|-------------------|
| Surface Finish         | Gloss             |
| Country of Origin      | CHN               |
| Undulation             | Flat              |
| Slip Rating            | No Classification |
| Tile Type              | No Classification |
| Tile Thickness         | 8mm               |
| Edge                   | No Classification |
| Wet Barefoot Ramp Test | NA                |
|                        |                   |