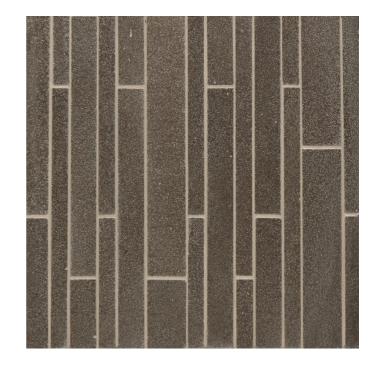

## MAGMA ASH BASALT NATURAL PRODUCT INTERLOCK STICKS HONED MOSAIC (PKT4)

#### 189514 | 350x305mm

| Range Name                          | Magma   |
|-------------------------------------|---------|
| Colour                              | Ash     |
| Surface Finish                      | Honed   |
| Country of Origin                   | CHN     |
| Undulation                          | Flat    |
| Slip Rating                         | NA      |
| Tile Type                           | Stone   |
| Tile Thickness                      | 10mm    |
| Edge                                | NA      |
| Pieces Per Pack                     | 1       |
| Pieces Per Sqm                      | 2.69    |
| Weight Per Sqm                      | 74.19kg |
| Wet Barefoot Ramp Test              | NA      |
| % Crystalline Silica Content 49.70% |         |